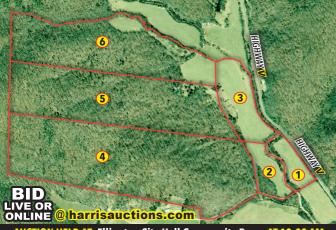

**REAL ESTATE TRACTS** 

MARK TWAIN National

Forest

Tract 1 **5.70 Acres** Tract 2 6.83 Acres

Tract 3 12.67 Acres

Tract 4 74.69 Acres

Tract 5 50.41 Acres

Tract 6 **42.40 Acres** 